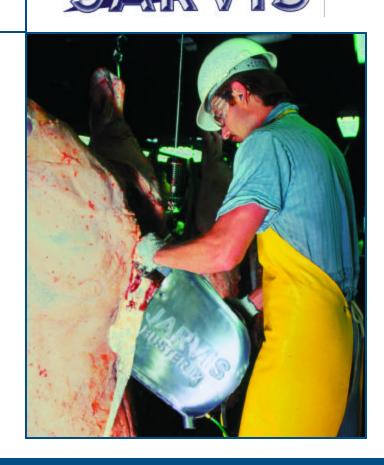

## CARCASS SPLITTING BANDSAW Model Buster IX

The Jarvis Model Buster IX - electrically powered bandsaw.

- Used for splitting beef, pigs and horses.
- New internal sanitizing system for front and rear housing and blade guides.
- Dual anti-tie down triggers and new door interlocks for operator safety.
- All saws equipped with anti-tie down board and starters in control box.
- Built to CE specifications and approved to all European standards.
- Available in all voltages.