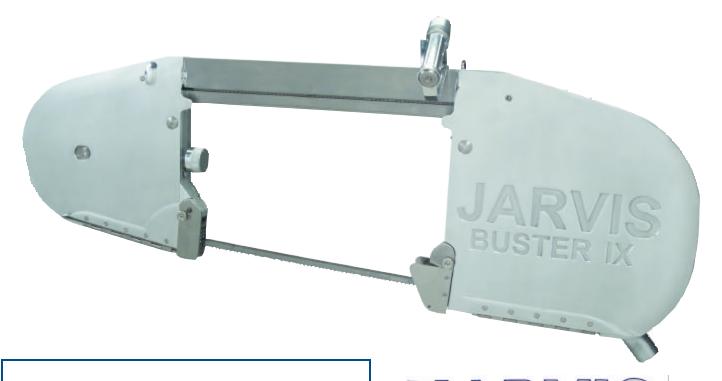

## CARCASS SPLITTING BANDSAW Model Buster IX

The Jarvis Model Buster IX - electrically powered bandsaw.

- Used for splitting beef, pigs and horses.
- New internal sanitizing system for front and rear housing and blade guides.
- Dual anti-tie down triggers and new door interlocks for operator safety.
- All saws equipped with anti-tie down board and starters in control box.
- Built to CE specifications and approved to all European standards.
- Available in all voltages.