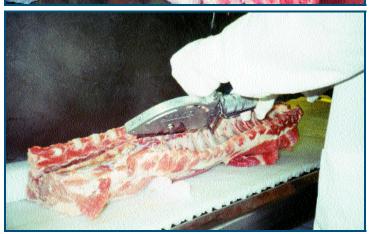

## CIRCULAR BREAKING SAW Model SPC 140, Model SPC 165

The Jarvis Model SPC 140 and Model SPC 165 - pneumatic powered general purpose breaking saws.

- The SPC 140, with a 1.5 in (38 mm) cutting depth, or SPC 165 with a 2 in (51 mm) cutting depth, are ideally suited for:
  - Beef: Breaking forequarters and beef plates, also hot and cold ribbing
  - Pork: Ham and shoulder marking, ribbing and chine bone removal.
- Lightweight and flexible allows operators to use the tool both hanging and on the table.
- More power high efficiency air motor for more horsepower and lower operating costs.
- Heavy duty gears made to withstand all uses in the packing plant industry.
- New style USDA approved blade guard for easy internal sanitation.
- All stainless construction.
- Lever style adjustable depth gauge for precise depth control.
- Instant stop blade.
- Meets national and international requirements for hygiene and safety. USDA and CE approved.