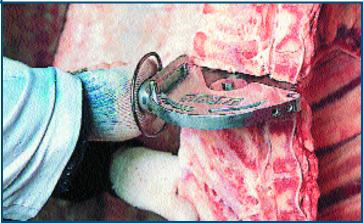

## CIRCULAR BREAKING SAW Model SPC 140, Model SPC 165

The Jarvis Model SPC 140 and Model SPC 165 - pneumatic powered general purpose breaking saws.

- The SPC 140, with a 1.5 in (38 mm) cutting depth, or SPC 165 with a 2 in (51 mm) cutting depth, are ideally suited for:
  - Beef: Breaking forequarters and beef plates, also hot and cold ribbing
  - Pork: Ham and shoulder marking, ribbing and chine bone removal.
- Lightweight and flexible allows operators to use the tool both hanging and on the table.
- More power high efficiency air motor for more horsepower and lower operating costs.
- Heavy duty gears made to withstand all uses in the packing plant industry.
- New style USDA approved blade guard for easy internal sanitation.
- All stainless construction.
- Lever style adjustable depth gauge for precise depth control.
- Instant stop blade.
- Meets national and international requirements for hygiene and safety. USDA and CE approved.