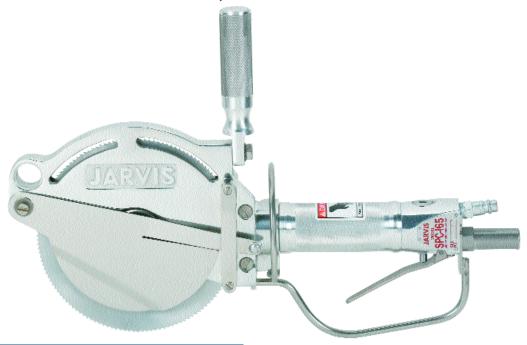

## CIRCULAR BREAKING SAW Model SPC 140, Model SPC 165

The Jarvis Model SPC 140 and Model SPC 165 - pneumatic powered general purpose breaking saws.

- The SPC 140, with a 1.5 in (38 mm) cutting depth, or SPC 165 with a 2 in (51 mm) cutting depth, are ideally suited for:
  - Beef: Breaking forequarters and beef plates, also hot and cold ribbing
  - Pork: Ham and shoulder marking, ribbing and chine bone removal.
- Lightweight and flexible allows operators to use the tool both hanging and on the table.
- More power high efficiency air motor for more horsepower and lower operating costs.
- Heavy duty gears made to withstand all uses in the packing plant industry.
- New style USDA approved blade guard for easy internal sanitation.
- All stainless construction.
- Lever style adjustable depth gauge for precise depth control.
- Instant stop blade.
- Meets national and international requirements for hygiene and safety. USDA and CE approved.