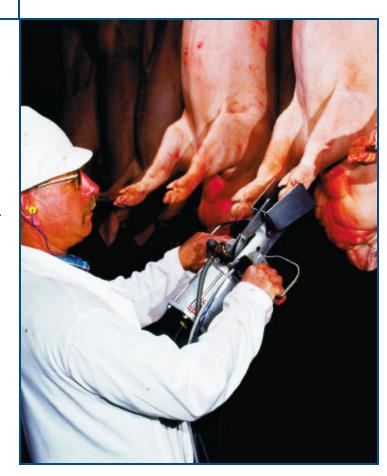

## TOE WEB CUTTER Model TWC-2

The Jarvis Model TWC-2 - pneumatically operated toe web cutter for hogs.

- Completely removes glands and hair, regardless of carcass weight.
- One piece clevis for better hygiene.
- Dual anti-tie down triggers for operator safety.
- Fast and lightweight.
- All stainless steel blades.
- USDA approved.