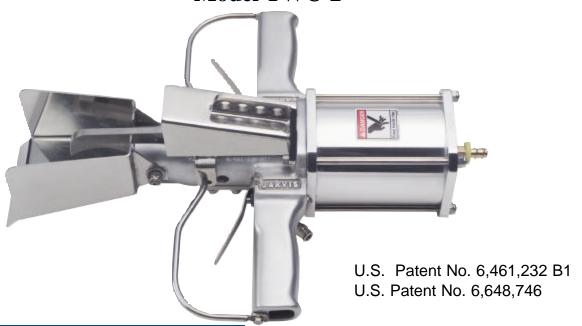

## TOE WEB CUTTER Model TWC-2

The Jarvis Model TWC-2 - pneumatically operated toe web cutter for hogs.

- Completely removes glands and hair, regardless of carcass weight.
- One piece clevis for better hygiene.
- Dual anti-tie down triggers for operator safety.
- Fast and lightweight.
- All stainless steel blades.
- USDA approved.

## TOE WEB CUTTER Model TWC-2

| Specifications              |                       |           |
|-----------------------------|-----------------------|-----------|
| Drive                       |                       | Pneumatic |
| Model TWC-2                 |                       |           |
| Operating Pressure          | 90 psi                | 6.2 bar   |
| Air Consumption (per cycle) | 0.108 ft <sup>3</sup> | 3.1 L     |
| Control Handle              |                       |           |
| Dual Anti-tie Down          |                       | Pneumatic |
| Blade Opening (maximum)     | 1.75 in               | 44.5 mm   |
| Overall Length              | 17.5 in               | 445 mm    |
| Weight                      | 12.3 lbs              | 5.6 kg    |