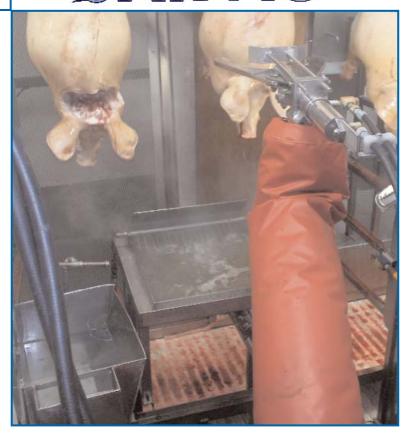

## ROBOTIC HEAD DROPPER Model JR-50

The Jarvis Model JR-50 Robotic Hog Head Dropper for continuous head dropping operations on the kill floor.

- Six-axis Robotic Hog Head Dropping capable of line speeds of up to 1200 heads per hour.
- Real-time vision for precise and consistent cuts.
- User adjustable length and angle of cuts allows higher yields.
- Remote diagnostics capability.
- Stainless steel base and a completely jacketed arm makes the JR-50 easy to clean and maintain.
- Stainless steel protective fencing.
- Small footprint to conserve space on the slaughter line.
- Industrial hardened, real-time controller with 3-D vision.