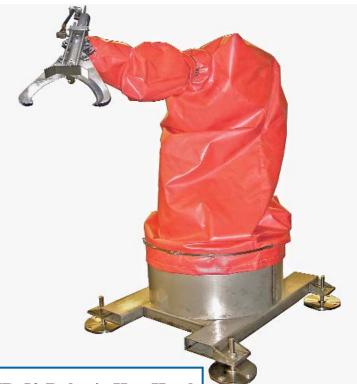

## ROBOTIC HEAD DROPPER Model JR-50

The Jarvis Model JR-50 Robotic Hog Head Dropper for continuous head dropping operations on the kill floor.

- Six-axis Robotic Hog Head Dropping capable of line speeds of up to 1200 heads per hour.
- Real-time vision for precise and consistent cuts.
- User adjustable length and angle of cuts allows higher yields.
- Remote diagnostics capability.
- Stainless steel base and a completely jacketed arm makes the JR-50 easy to clean and maintain.
- Stainless steel protective fencing.
- Small footprint to conserve space on the slaughter line.
- Industrial hardened, real-time controller with 3-D vision.