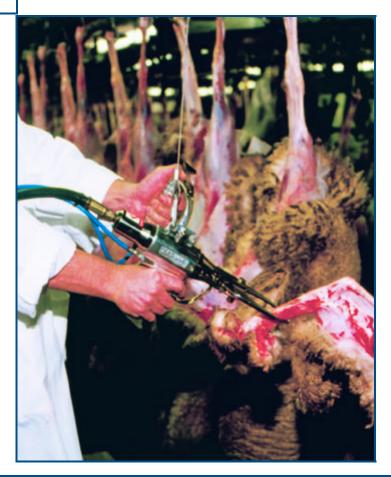

The Jarvis Model 525-1 - hydraulic powered hock cutter for sheep.

- The 525-1 is best suited for sheep hock cutting. It is also suitable for beef tail removal and poultry neck cutting.
- Compact for easy maneuverability; robust for long, trouble-free operation.
- Super fast cutting cycle combined with high cutting force means high performance for the most demanding applications.
- Dual trigger controls for operator safety.
- Constructed from corrosion resistant materials for optimum hygiene.
- Meets national and international requirements for hygiene and safety.