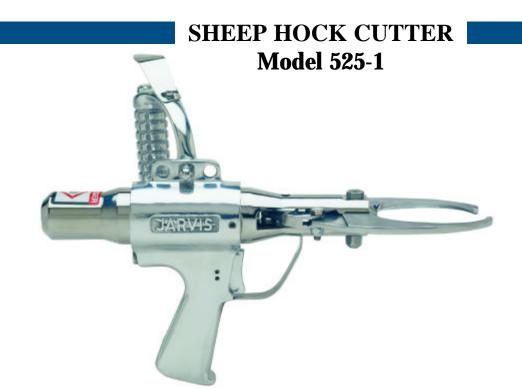

The Jarvis Model 525-1 - hydraulic powered hock cutter for sheep.

- The 525-1 is best suited for sheep hock cutting. It is also suitable for beef tail removal and poultry neck cutting.
- Compact for easy maneuverability; robust for long, trouble-free operation.
- Super fast cutting cycle combined with high cutting force means high performance for the most demanding applications.
- Dual trigger controls for operator safety.
- Constructed from corrosion resistant materials for optimum hygiene.
- Meets national and international requirements for hygiene and safety.

## SHEEP HOCK CUTTER Model 525-1

| Specifications                      |                                    |                     |
|-------------------------------------|------------------------------------|---------------------|
| Drive                               |                                    | Pneumatic-hydraulic |
| Model 525-1                         |                                    |                     |
| Capacity                            |                                    | 720 / hour          |
| Cutting Cycle Time                  |                                    | 0.6 sec             |
| Cutting Force                       | 1500 lb f                          | 6.6 kN              |
| Control Handle                      |                                    |                     |
| Pneumatic Dual Anti-tie Down        | 50 psi                             | 3.5 bar             |
| Blade Opening                       | 1.5 in                             | 38 mm               |
| Overall Length                      | 15.3 in                            | 389 mm              |
| Weight                              | 9 lbs                              | 4.1 kg              |
| Hydraulic Power Unit                |                                    |                     |
| Motor Power                         | 5 hp                               | 3728 W              |
| Operating Voltage                   | 230 / 460 V, 3 phase, 60 Hz        |                     |
|                                     | other voltages and 50 Hz available |                     |
| Hose Length                         | 16 ft                              | 5 m                 |
| Oil Capacity                        | 20 gal                             | 76 L                |
| Overall Dimensions (I x w x h)      | 28 x 23 x 28 in                    | 711 x 584 x 711 mm  |
| Weight (without oil)                | 200 lbs                            | 91 kg               |
| Equipment Selection and Accessories | I                                  | Order Number        |