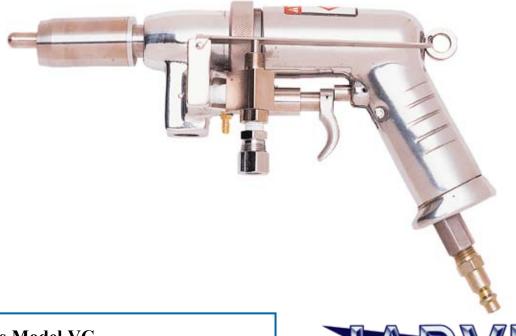

## POULTRY VENT CUTTER Model VC

The Jarvis Model VC - pneumatically powered vent removal tool for all types of poultry and pork.

- Ideal tool for high precision and extremely economical poultry vent removal, for any type or size of bird. •
- Labor reduction high speed and efficient vent and rosebud gland removal allow a reduction in line personnel.
- Increased yield cut size is controlled by the vent gun, not the operator.
- Reduced contamination fecal material is sucked away as the Model VC removes vents.
- Low maintenance, high reliability a weekly greasing is all that's required.
- Low cost the Model VC is economically priced with hardened surgical stainless blades for outstanding durability.
- Free, on-site service an unparalleled benefit only from Jarvis.
- Meets national and international requirements for safety and hygiene.

## POULTRY VENT CUTTER Model VC

| Specifications                |                                |                                  |
|-------------------------------|--------------------------------|----------------------------------|
| Drive                         |                                | Pneumatic                        |
| Model VC                      |                                |                                  |
| Operating Pressure            | 30 - 60 psi                    | 2.0 - 4.1 bar                    |
| Air Consumption               | 5.6 - 14 ft <sup>3</sup> / min | 0.16 - 0.39 m <sup>3</sup> / min |
| Vacuum Requirements (minimum) | 15 in Hg                       | 50.8 kPa                         |
| Free Air Flow (for vacuum)    | 6 - 7 ft <sup>3</sup> / min    | 0.16 - 0.19 m <sup>3</sup> / min |
| Capacity                      | Limited by operator ski        | ill (avg. 3000 / hour)           |
| Control Handle                |                                | Single Trigger                   |
| Blade Diameter (range)        | 0.75 - 1.75 in                 | 19 - 44 mm                       |
| Blade Length (range)          | 0.88 - 3.50 in                 | 22 - 89 mm                       |
| Overall Length                | 11 in                          | 279 mm                           |
| Weight                        | 3.2 lbs                        | 1.45 kg                          |