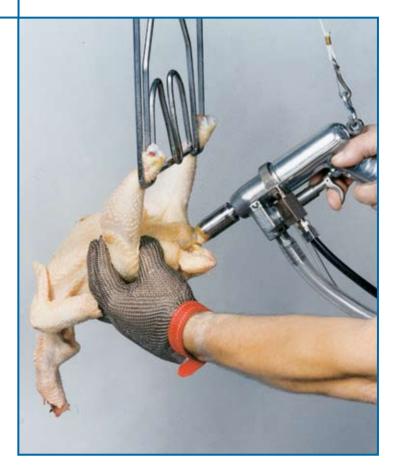

## POULTRY VENT CUTTER Model VC

The Jarvis Model VC - pneumatically powered vent removal tool for all types of poultry and pork.

- Ideal tool for high precision and extremely economical poultry vent removal, for any type or size of bird. •
- Labor reduction high speed and efficient vent and rosebud gland removal allow a reduction in line personnel.
- Increased yield cut size is controlled by the vent gun, not the operator.
- Reduced contamination fecal material is sucked away as the Model VC removes vents.
- Low maintenance, high reliability a weekly greasing is all that's required.
- Low cost the Model VC is economically priced with hardened surgical stainless blades for outstanding durability.
- Free, on-site service an unparalleled benefit only from Jarvis.
- Meets national and international requirements for safety and hygiene.