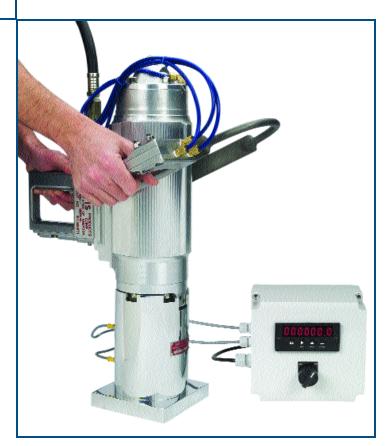

## PNEUMATIC STUNNER TESTER Model AST-101

The Jarvis Model AST-101 - tester tool for Jarvis' Model USSS-1 pneumatic stunner.

- Fast, accurate tool for testing and calibrating Jarvis' USSS-1 pneumatic stunner.
- Safe and precise method for testing stunner
- Durable construction ensures long service life.
- Economical and simple to operate.
- Lightweight, easy to assemble and store.