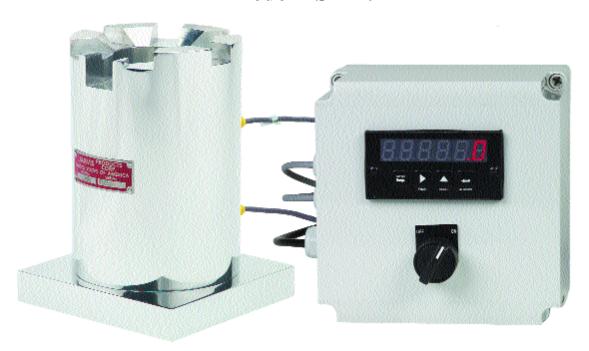

## PNEUMATIC STUNNER TESTER Model AST-101

The Jarvis Model AST-101 - tester tool for Jarvis' Model USSS-1 pneumatic stunner.

- Fast, accurate tool for testing and calibrating Jarvis' USSS-1 pneumatic stunner.
- Safe and precise method for testing stunner
- Durable construction ensures long service life.
- Economical and simple to operate.
- Lightweight, easy to assemble and store.

## PNEUMATIC STUNNER TESTER Model AST-101

| Spec | cifica | tions |
|------|--------|-------|
|------|--------|-------|

| Model AST-101                  |                                       |  |
|--------------------------------|---------------------------------------|--|
| Power Requirements             | 10 W                                  |  |
| Operating Voltage              | 115 V, 1 phase, 60 Hz                 |  |
|                                | 230 V, 1 phase, 50 / 60 Hz            |  |
| Overall Dimensions (I x w x h) |                                       |  |
| Test Stand                     | 6.0 x 6.3 x 8.0 in 152 x 160 x 203 mm |  |
| Control Box                    | 10 x 6.5 x 6.25 in 254 x 165 x 159 mm |  |
| Weight                         |                                       |  |
| Test Stand                     | 17.6 lbs 8.0 kg                       |  |
| Control Box                    | 6.6 lbs 3.0 kg                        |  |