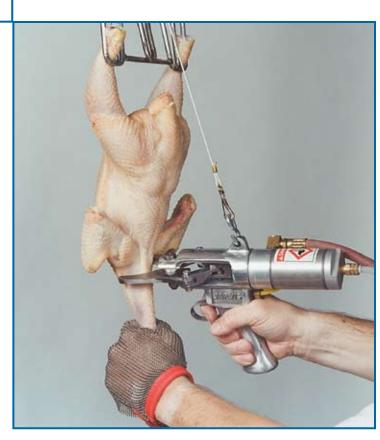

## CHICKEN HOCK AND NECK CUTTER Model CPE

The Jarvis Model CPE - pneumatically powered hock and neck cutter for chickens, turkeys, ducks, geese and game birds.

- The Model CPE is the fastest, most durable, chicken hock and neck cutter of its size.
- No springs pneumatic blade closing and opening insures no down time due to spring failure.
- Operator fatigue is reduced by the unique air trigger system.
- More power the Model CPE does not have to overcome springs; all air pressure is converted into cutting force.
- Rugged construction for low maintenance.
- Constructed from corrosion resistant materials for optimum hygiene.
- Meets national and international requirements for safety and hygiene.