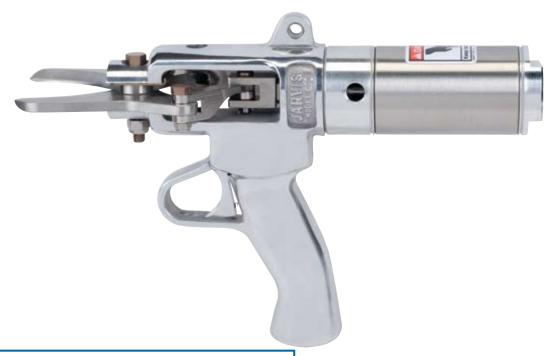

## CHICKEN HOCK AND NECK CUTTER Model CPE

The Jarvis Model CPE - pneumatically powered hock and neck cutter for chickens, turkeys, ducks, geese and game birds.

- The Model CPE is the fastest, most durable, chicken hock and neck cutter of its size.
- No springs pneumatic blade closing and opening insures no down time due to spring failure.
- Operator fatigue is reduced by the unique air trigger system.
- More power the Model CPE does not have to overcome springs; all air pressure is converted into cutting force.
- Rugged construction for low maintenance.
- Constructed from corrosion resistant materials for optimum hygiene.
- Meets national and international requirements for safety and hygiene.