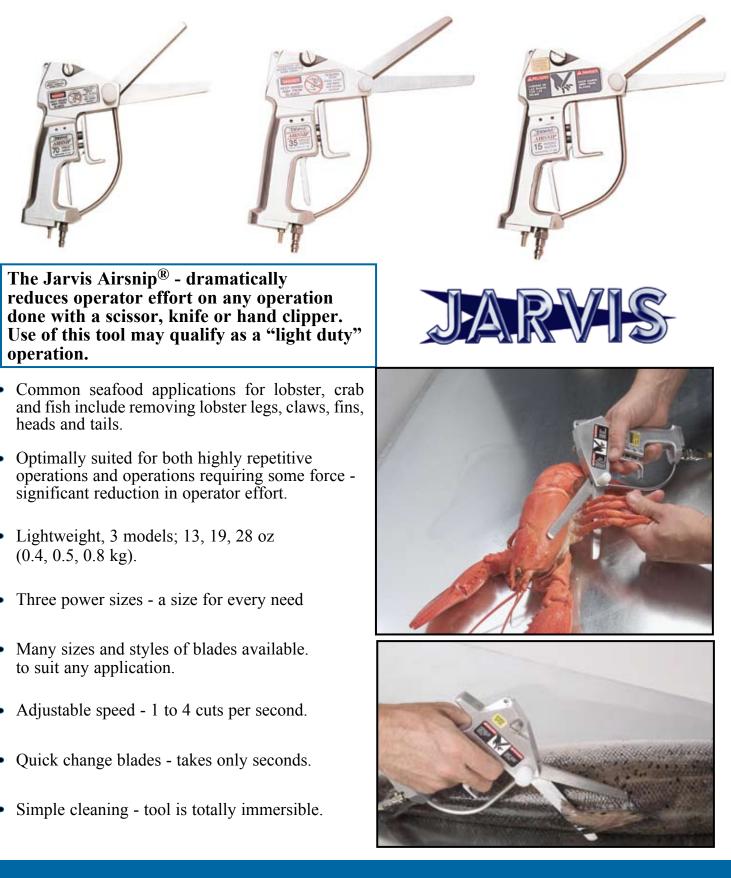

## AIRSNIP<sup>®</sup> Model 15, Model 35, Model 70

U.S. Trademark Registration No. 1,701,428

## LIGHTWEIGHT - FAST - EFFICIENT