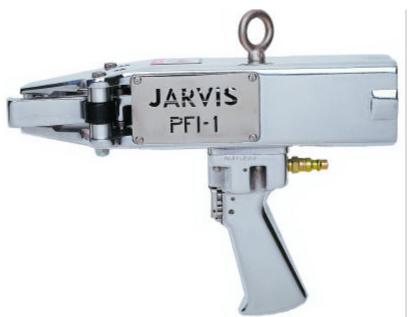

## PICKING FINGER INSTALLER Model PFI-1

The Jarvis Model PFI-1 - pneumatically powered picking finger installer.

- Eliminates rubber finger damage.
- More versatile than finger installers will install any shape finger up to 5.5 in (140 mm) long.
- More maneuverable nearly 3 inches (76 mm) shorter than competitive models.
- Stainless steel and aluminum construction long wear and no oxidation.
- More power larger piston.
- No operator fatigue light trigger pull.
- More durable finger clamps operate on rollers to prevent wear. Clamps individually mounted for double pulling strength.
- Repairable trigger valve.
- No piston springs air power both directions.

## PICKING FINGER INSTALLER Model PFI-1

| Specifications               |                             |                            |
|------------------------------|-----------------------------|----------------------------|
| Drive                        |                             | Pneumatic                  |
| Model PFI-1                  |                             |                            |
| Operating Pressure           | 90 psi                      | 6.1 bar                    |
| Air Consumption              |                             |                            |
| Per Cycle at 90 psi          | 0.091 ft <sup>3</sup> / min | 0.028 m <sup>3</sup> / min |
| Per Cycle at 6.1 bar         | 0.68 gal / min              | 2.58 L / min               |
| Control Handle               |                             | Single Trigger             |
| Opening Dimension (expanded) |                             |                            |
| Width x Height               | 1 x 1 in                    | 25.4 x 25.4 mm             |
| Depth                        | 4.75 in                     | 121 mm                     |
| Maximum Finger Length        | 5.5 in                      | 140 mm                     |
| Overall Length               | 12.3 in                     | 312 mm                     |
| Overall Width                | 4.0 in                      | 102 mm                     |
| Weight                       | 5.9 lbs                     | 2.7 kg                     |