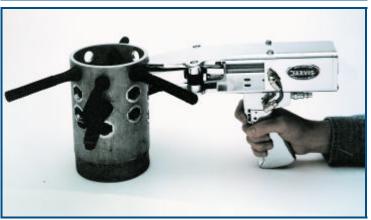

## PICKING FINGER INSTALLER Model PFI-1

The Jarvis Model PFI-1 - pneumatically powered picking finger installer.

- Eliminates rubber finger damage.
- More versatile than finger installers will install any shape finger up to 5.5 in (140 mm) long.
- More maneuverable nearly 3 inches (76 mm) shorter than competitive models.
- Stainless steel and aluminum construction long wear and no oxidation.
- More power larger piston.
- No operator fatigue light trigger pull.
- More durable finger clamps operate on rollers to prevent wear. Clamps individually mounted for double pulling strength.
- Repairable trigger valve.
- No piston springs air power both directions.