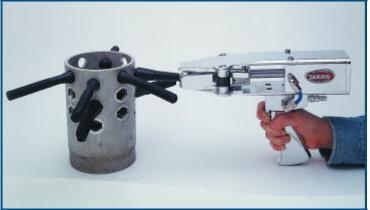

## PICKING FINGER INSTALLER Model PFI-1

The Jarvis Model PFI-1 - pneumatically powered picking finger installer.

- Eliminates rubber finger damage.
- More versatile than finger installers will install any shape finger up to 5.5 in (140 mm) long.
- More maneuverable nearly 3 inches (76 mm) shorter than competitive models.
- Stainless steel and aluminum construction long wear and no oxidation.
- More power larger piston.
- No operator fatigue light trigger pull.
- More durable finger clamps operate on rollers to prevent wear. Clamps individually mounted for double pulling strength.
- Repairable trigger valve.
- No piston springs air power both directions.