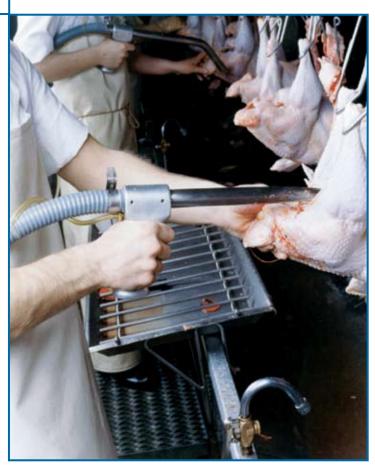

## LUNG GUN Model LKE-1

The Jarvis Model LKE-1 - pneumatically controlled gun for high speed vacuum removal of poultry lungs and kidneys.

- Ideally suited for removal of chicken, turkey, duck, and geese lungs and kidneys.
- Operator fatigue and error is reduced by the unique air trigger system.
- Lightest lung gun available only 1.5 lbs (0.7 kg).
- Instantaneous vacuum no delay.
- Easy to clean for optimum hygiene simply suck hot soapy water through with the vacuum, and spray externally.
- Replaceable tubes and handles reduce maintenance costs compared with single piece construction guns.
- Meets national and international requirements for safety and hygiene.