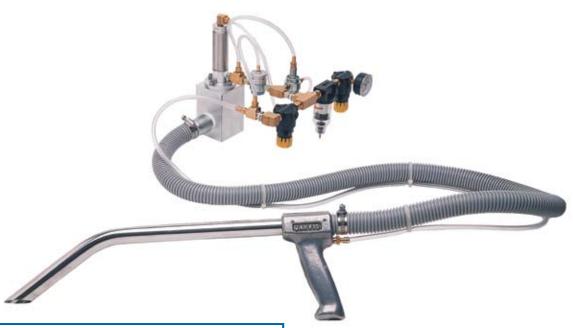

## LUNG GUN Model LKE-1

The Jarvis Model LKE-1 - pneumatically controlled gun for high speed vacuum removal of poultry lungs and kidneys.

- Ideally suited for removal of chicken, turkey, duck, and geese lungs and kidneys.
- Operator fatigue and error is reduced by the unique air trigger system.
- Lightest lung gun available only 1.5 lbs (0.7 kg).
- Instantaneous vacuum no delay.
- Easy to clean for optimum hygiene simply suck hot soapy water through with the vacuum, and spray externally.
- Replaceable tubes and handles reduce maintenance costs compared with single piece construction guns.
- Meets national and international requirements for safety and hygiene.

## LUNG GUN Model LKE-1

| Specifications                    |                                              |                                |
|-----------------------------------|----------------------------------------------|--------------------------------|
| Drive                             |                                              | Pneumatic                      |
| Model LKE-1                       |                                              |                                |
| Operating Pressure                | 80 psi                                       | 5.4 bar                        |
| Air Consumption (per 800 strokes) | 1.0 ft <sup>3</sup>                          | 0.27 m <sup>3</sup>            |
| Vacuum Requirements (minimum)     | 15 in Hg                                     | 380 mm Hg                      |
| Free Air Flow (for vacuum)        | 25 - 50 ft <sup>3</sup> / min                | 0.7 - 1.4 m <sup>3</sup> / min |
| Capacity                          | Limited by operator skill (avg. 2400 / hour) |                                |
| Control Handle                    | Single Finger Air Trigger                    |                                |
| Tube Diameters                    |                                              |                                |
|                                   | 1.0 in                                       | 25 mm                          |
|                                   | 1.25 in                                      | 32 mm                          |
| Overall Lengths                   |                                              |                                |
|                                   | 16 in                                        | 406 mm                         |
|                                   | 20 in                                        | 508 mm                         |
| Weight                            | 1.5 lbs                                      | 0.7 kg                         |